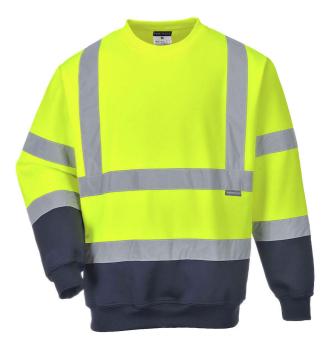

## DESCRIPTION

• B306 WO TONE HI VIS SWEATSHIRT Knitted fabric with brushed backing Reflective tape for increased visibility Contrast panels for protection against dirt Ribbed cuffs for added comfort Fully elasticated waistband for ultimate wearer comfort Designed with a comfort fit Certified to EN ISO 20471 after 50x washes Complies with RIS 3279-TOM for rail industry (orange only) 40+ UPF rated fabric to block 98% of UV rays CE certified