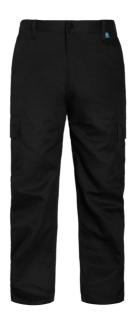

# **DESCRIPTION**

- Ladies Cargo Trouser
- Premium polyester/cotton fabric.
- Elasticated back for comfort.
- Front zip and button fastening.
- Seven belt loops with a large waistband at the back.
- Two side hip pockets.
- Two bellowed cargo pockets to each thigh.
- Rear patch pocket.