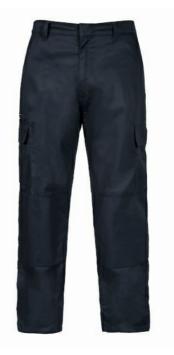

## DESCRIPTION

• AQUA CLASSIC CARGO C/W KNEE PAD POCKET 65% Polyester, 35% Cotton. 245gsm. All joining seams inside and outside leg, front and back rise 5 thread over locked. All pockets and stress seams to be bartacked. Two front side pockets with white cotton lining. Two rear patch pockets. 2 thigh pockets with Curved Velcro fastening. Fly front with single button hole fastening. Button to be brass based and nickel free with gun metal finish. 5 wide belt loops.