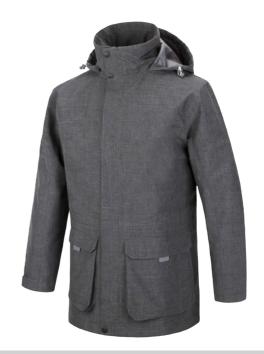

#### JK144

### **DESCRIPTION**

- Winter Jacket
- Face fabric has PU laminate coated backing for wind proofing and water resistance.
- Body and sleeve lining for added comfort.
- Adjustable concealed hood.
- Full zip with storm flap.
- Adjustable cuffs.
- Font zip pockets.
- Adjustable drawcord at hem.
- Bespoke design.
- Available branded as Jaguar, LR and JLR.
- Images shown are for illustrative purposes only and garments may vary from the images shown.
- JLR reserve the right to alter the garment specification at any time.
- Refer to our size guide prior to ordering.

### **COLOUR AVAILABILITY**

CHARCOAL