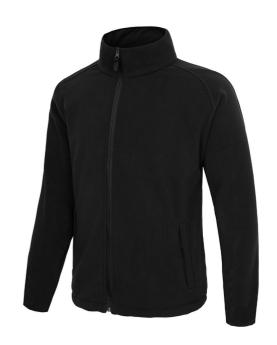

## **DESCRIPTION**

- Aqua Heavy Weight Fleece Jacket
- Aqua Heavy Weight Fleece Jacket Polyester heavyweight microfleece.
- Front self colour zip.
- Internal storm cuffs.
- High collar for protection against all weather conditions.
- Two external slightly angled zipped pockets.
- Elasticated draw cord hem with spring toggles
- Please note Charcoal fleece is a lighter weight fleece.
- Interactive fleece.

Carton Quantity: 10

Carton Dimensions (cm): L- 56W-40H-32

| Specifications/Technical Data |                |
|-------------------------------|----------------|
| Fabric Composition            | 100% Polyester |
| Fabric Weight                 | 350gsm         |
| Net Weight/Unit               | 0.8kg          |