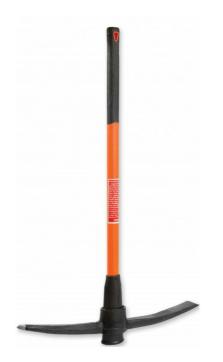

## **HC043** 7LB NAVVY PICK CHISEL/POINT BS8020 SHOCKSAFE 07NPFGINS

## **DESCRIPTION**

- 7LB NAVVY PICK CHISEL/POINT BS8020 SHOCKSAFE 07NPFGINS
- BS8020 Insulated Fibreglass Pick Shaft.
- Pultruded fibreglass core with an injection moulded polypropylene outer. BS Standard 3" x 2" eye.
- Tested and made in conformance with BS8020:2011. Tools for live working.
- This shaft is designed to be a tap on fit, however when fitting a replacement shaft, the eye should be dressed to suit the hammer head by a competent person.
- Product Handle: 36" Soft Grip BS8020 Shocksafe Handle
- Product Size: 7lb