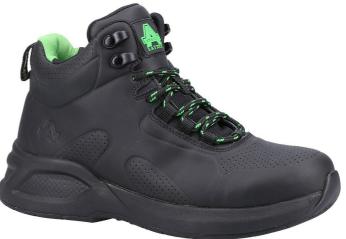

## DESCRIPTION

• AS611 WILLOW S1P SRC COMPOSITE LADIES SAFETY BOOT Features Antistatic Toe Protection Heel energy absorption Composite midsole Slip resistant Description The AS611 Willow is a womens safety boot with an upper made from 57% recycled leather. Its safety features include a steel toe cap and an anti-penetration non-metallic midsole. First Safety Boot Made with 57% Recycled Pre-Consumer Leather Recycled Soft Touch/Stretchy Lycra Lining Low Sew Upper (Minimal Seams) With Recycled Thread Pull on Recycled Nylon Webbing Loop at the back Heat Embossed Upper Details Genuine YKK Side Zip For Easy Access Recycled Mesh Lined Removable PU Footbed Dual Density Phylon Midsole Enhances Comfort and Reduces Fatigue 10% Recycled Rubber in Outsole Non-Marking Outsole