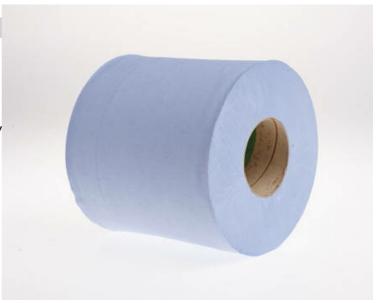

## **DESCRIPTION**

- BLUE ROLLS 2-PLY CENTREFEED ROLLS (PACK OF 6)
- High-quality 2 Ply Centrefeed Rolls, designed to provide reliable and efficient cleaning and wiping solutions for various working environments.
- Made from 100% recycled pulp, these rolls are eco-friendly
- The rolls feature a 77mm collapsible core, ensuring easy dispensing and reduced waste.
- The 2-ply construction provides added strength and absorbency for effective cleaning and wiping.
- Each sheet measures 173mm x 380mm
- With 375 sheets per roll, you can tackle multiple tasks without frequent replacement.