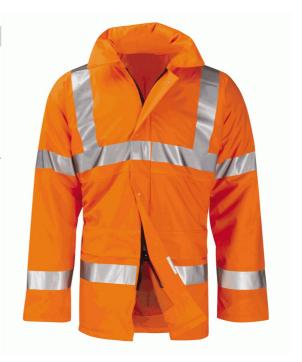

## JK091 CHROMIUM WATERPROOF PADDED JACKET

## **DESCRIPTION**

• CHROMIUM HI VIS WATERPROOF PADDED JACKET Features: • Waterproof with taped seams preventing water penetration • Extremely water resistant fabric finish, water beads away from fabric surface • EN342 Protection against cold certified up to - 40°C • Zipped chest pockets • Elasticated cuffs for a secure fit • Detachable sleeves, fur liner and fur collar provide multi-way options for the wearer • D-ring for keys or ID cards • Reflective tape for increased visibility • 8 pockets for ample storage • Phone pocket • Two-way zip for quick and easy access