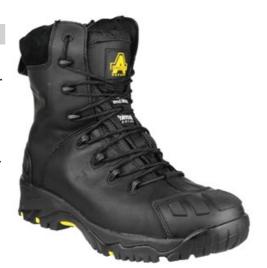

## **DESCRIPTION**

• FS999: Fully waterproof safety boot. Composite midsole and toe cap protection. Comfortably padded leather upper. Thinsulate<sup>™</sup> lining and temperature resistant outsole. Shock absorbing heel and rubber/phylon sole reduces foot fatigue. Grooves on the outsole channel away fluids for superb traction. Scuff cap and rear overlay reinforcements. Metal side zip and pull on loop allows for quick changing. Passes SRC slip resistant standards. Conforms to EN ISO 20345:2011 Safety Footwear Standards. Upper Full Grain **Nubuck Leather Construction Cemented Inner Lining** Breathable Waterproof Membrane & Moisture Wicking Mesh Outsole Phylon/Rubber Footbed Removable PU Foam Footbed Weight 850 grams (half pair size 8) Impact Resistance 200 Joules Composite Toe Cap Penetration Resistance Non-Metallic Anti-Penetration Midsole -Min. 1100N Features: Rugged Waterproof Boot **3** Water Resistant Full Grain Nubuck Leather Upper 3 Internal Waterproof Membrane G Padded Suede Collar G Padded Mesh Tongue **3** YKK® Side Zip for Easy Access **3** Phylon Midsole Rubber Outsole Antistatic 200 grams Thinsulate<sup>™</sup> Lined for Cold Insulation . **③** Oil Resistant Outsole. Heat Resistant Outsole to 300 Degrees.