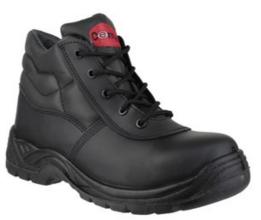

## **DESCRIPTION**

• Upper Water Resistant Leather Construction Injection Inner Lining Breathable non-woven fabric Outsole Dual Density PU/PU Footbed Removable EVA Footbed Weight 825 grams (half pair size 8) Impact Resistance 200 Joules Composite Toe Cap Penetration Resistance Non-metallic anti-penetration midsole - Min. 1100N Care Advice: To enhance the life & performance of the footwear, upper should be kept clean & dry. Dry/damp cloth or shoe polish/spray to be used as per the need. Sole to be checked and clean regularly to maintain its traction. Any obvious damage in footwear may reduce full protection and must be replaced. 22 Water resistant upper 22 PU padded collar SIZE AVAILABILITY ? Energy absorbent heel ? Antistatic ? Oil resistant outsole ?? Metal free