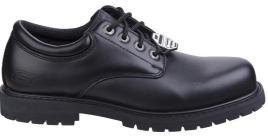

## DESCRIPTION

• Product Name: COTTONWOOD ELK SR Size Range: 6 to 13 Standard: EN ISO 20347:2012 Category: OB FO SRC Construction/Features and Benefits Occupational Shoe Sole Resistant to oil and petrol Tested for slip resistance on ceramic tile floors with sodium lauryl sulfate Tested for Slip resistance on steel floors with glycerol Lace up front dress casual comfort slip resistant work oxford design Rounded plain toe front Side and heel leather overlay detail Lace up front with metal eyelets Padded collar and tongue Relaxed Fit® design for a roomy comfortable fit Memory Foam cushioned removable comfort insole Upper: Smooth nappa leather upper with lightly polished finish Midsole: Shock absorbing midsole Outsole: Slip Resistant rubber high traction outsole 1 inch heel Weight: 19.05 oz Men's Size 9