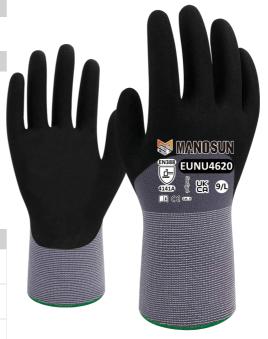

## **DESCRIPTION**

• EUNU4620 3/4 NITRILE COATED GLOVE Light-weight design minimizing hand fatigue during working Sandy nitrile coating offering super grip in both dry, slightly oily and wet working conditions 3/4 coating offering more protection over the hands Thicker spandex yarn used to enhance extra durability and stretch-ability Anti-bacterial processed OEKO-TEX Standard 100 certified