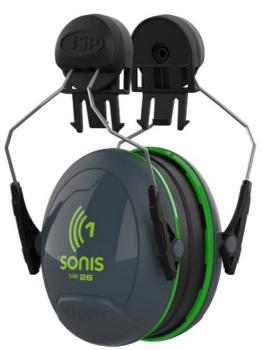

## **DESCRIPTION**

- Features & Benefits Comfort: The force the helmet adaptor applies and the cushion surface area work together to provide optimum cushion pressure and comfort. Customisation: Sonis® cups can be coloured to meet a corporate identity. They can also be printed with a company logo for improved brand recognition and to discourage theft. MOQ's apply. Adjustable Steel Arms: The wearer can tilt and adjust the position of the cup for optimum comfort and fit, also offering even distribution of pressure. Hygienic: The sealing rings are easy to replace. Hygiene kits are available for each model. Sonis® 1 Helmet Mounted Ear Defenders 26dB SNR can be used for the following activities but not limited to -
- Moderate Industrial Noise
- Workshops
- Printing Works
- Landscaping
- Leisure Activities