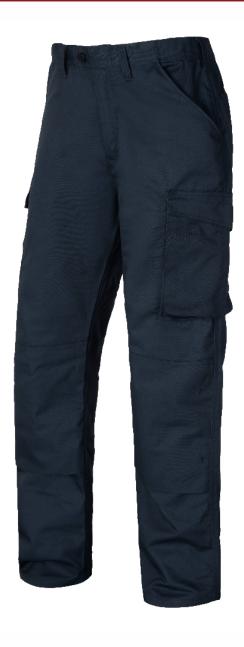

## LADIES CARGO WORKWEAR TROUSER

## **SPECIFICATION**

- Premium poly/cotton cargo trouser.
- 245 gsm.
- Internally elasticated waistband for added comfort.
- Tunnel belt loop at the back of the waistband.
- Concealed front hook & bar fastening with a grown on flap with stud fastening.
- Two rear back pockets.
- Two large cargo pockets to each thigh.
- Right thigh cargo pocket comes with a mobile phone pocket &
- pen pocket access.
- External knee pad pockets.

Available in: Navy

Available in: 8 - 28 in lengths short

regular and tall.

Aqua House, Buttress Way, Smethwick Birmingham, B66 3DL

Mon - Fri 8:30am - 5:30pm