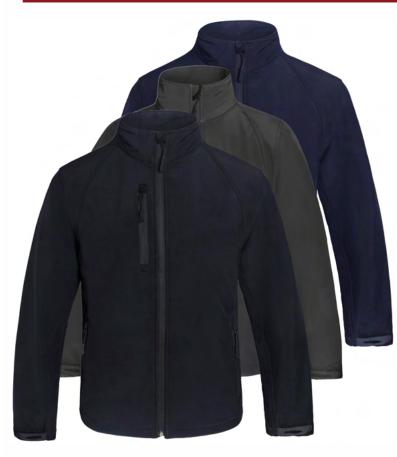

## TRACKMAN SOFT SHELL JACKET

## PRODUCT CODE: FJ915

## SPECIFICATION

- Polyester/elastane woven surface fabric.
- 300 gsm.
- Stylish breathable, windproof and water resistant.
- Performance membrane.
- Stand up collar with a under placket.
- Front zip fastening.
- Right chest zipped map pocket for convenient storage.
- Micro fleece inner providing warmth.
- Mesh lined front panels.
- Adjustable cuffs with touch & close fastening.
- Two lower front zip pockets.
- Curved hem with draw cord.

Sizes available: XS - 4XL.

Available in Black, Charcoal, and Navy.

Aqua House, Buttress Way, Smethwick Birmingham, B66 3DL

Mon - Fri 8:30am - 5:30pm