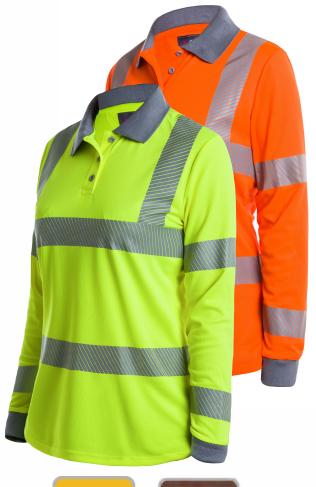

## AQUA WOMENS LONG SLEEVE HI VIS POLOSHIRT

## **SPECIFICATION**

- 100% Polyester Bird eye knit fabric.
- 170gsm.
- · Contrast knitted collar.
- Heat applied segmented reflective tape.
- Segmented tape provides movement with fabric stretch.
- Shaped side panels for more fitted appearance.
- Three button front fastening.
- · Stylish curved hem.

Conforms to: BS EN ISO 20471:2013 Class 3. RIS-3279-TOM (Orange only),

Sizes available:

XS (8) - 3XL (20 -22)

Available in Orange and Yellow

Aqua House, Buttress Way, Smethwick Birmingham, B66 3DL

Mon - Fri 8:30am - 5:30pm