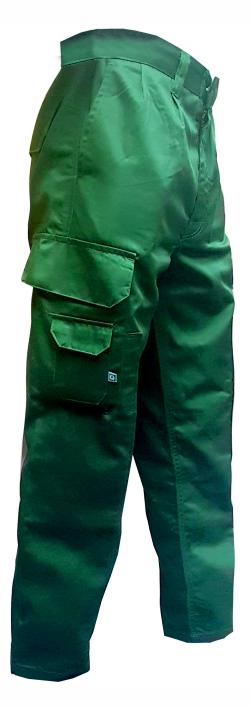

## CARGO BALLISTIC TROUSER

## **PRODUCT CODE: TR025**

## **SPECIFICATION**

- 245gsm
- 65% Polyester 35% Cotton
- Ballistic material on the outside of each leg, providing to 3/4 of the leg from ankle to thigh
- Side cargo pockets with flaps and mobile phone pocket
- Double bar-tacked belt loops
- Jetted back Pocket with flaps and velcro
- Reinforced triple needle crotch and inner leg seams